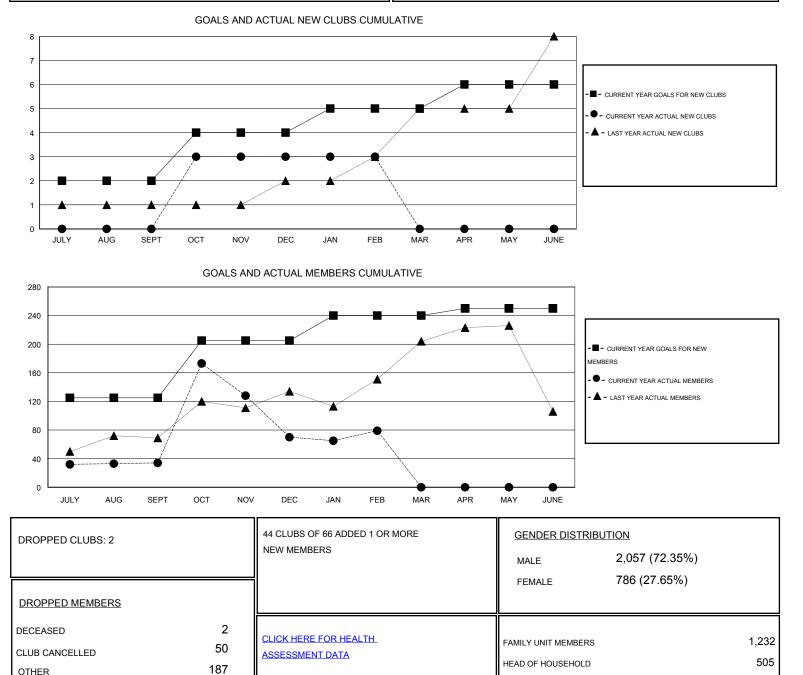

## NAZMUL HAQUE GMT:

| LOCATION INDIA |
|----------------|
|----------------|

 $\mathsf{GMT} \; \mathsf{CA} \; \mathbf{6}$ Clubs Members RESULTS FOR 2014-2015 **RESULTS FOR 2014-2015** NEW CLUB NEW CLUBS DROPPED NET NEW MEMBER CHARTER AND DROPPED NET QUARTER QUARTER GOAL CLUBS GAIN/LOSS GOAL NEW MEMBERS MEMBERS GAIN/LOSS ADDED 2 0 0 0 125 114 80 34 JULY/AUG/SEPT JULY/AUG/SEPT 2 3 2 80 157 121 36 1 OCT/NOV/DEC OCT/NOV/DEC 0 0 0 35 9 1 47 38 JAN/FEB/MAR JAN/FEB/MAR 0 0 0 10 0 0 0 1 APR/MAY/JUNE APR/MAY/JUNE